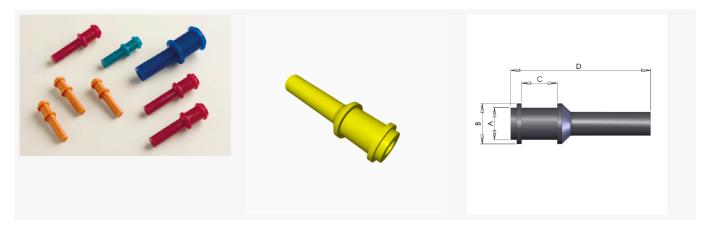

## Silicone Double Flange Pull Plug

Powder Coating, E-Coating, anodizing and plating. Reusable. To be fit by pulling. To mask the both chambers of a through hole.  $315^{\circ}$ 

| Part number | Color      | Suitable for | A (mm) | B (mm) | C (mm) | D (mm) | Units/bag |  |
|-------------|------------|--------------|--------|--------|--------|--------|-----------|--|
| DFPP-M6     | Dark green | Ø6           | 5,0    | 7,8    | 6,2    | 33,0   | 1.000     |  |
| DFPP-M8     | Rusty      | Ø8           | 6,7    | 9,5    | 7,9    | 34,0   | 1.000     |  |
| DFPP-M10    | Green      | Ø9           | 8,5    | 11,3   | 9,0    | 35,0   | 500       |  |
| DFPP-M12    | Purple     | Ø10          | 10,3   | 13,0   | 11,6   | 45,0   | 250       |  |
| DFPP-M16    | White      | Ø14          | 13,5   | 17,0   | 14,0   | 50,0   | 250       |  |
| DFPP-M20    | Dark blue  | Ø18          | 17,0   | 21,0   | 18,0   | 58,0   | 100       |  |